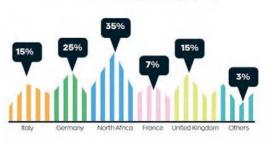

# **EXPORT**

Top exported countries

Our export sales grew by 100% compared to the previous year.

Beyond serving prominent Turkish companies, we export our products to countries including Germany, United Kingdom, France, Morocco, Italy, Belgium, Bulgaria, Croatia, Greece, Serbia, and Sweden. Our strength lies in meticulous planning, a robust organizational setup, and swift responsiveness to our partners' needs, establishing us as a dependable and sought-after business ally.