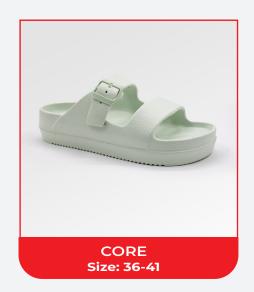

In addition private label manufacturing, we offer more than hundred of different slippers that appeal to all our customers with our **Juno**, **Juno Kids**, **Yooyu** and **Yooyu Kids** brands in 3 main groups: men, women and children.