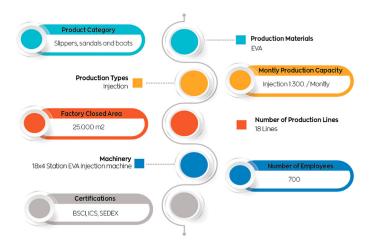

In order to meet the rising demand for slipper production, Trizone established its own factory in 2020 in Erzurum. Our factory has been structured within the area of **25.000 m2** which operates **18 eva injection machines.** 

Our company has an annual production capacity of **16,000,000 pairs** with **EVA injection** slippers in factory, carries out private label manufacturing for important brands of Turkish retail sector. Our raw material production machines and high storage areas enable us to offer our customers the best quality products at the most affordable price.