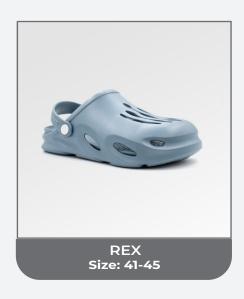

In addition private label manufacturing, we offer more than hundred of different slippers that appeal to all our customers with our **Juno**, **Juno Kids**, **Yooyu** and **Yooyu Kids** brands in 3 main groups: men, women and children.