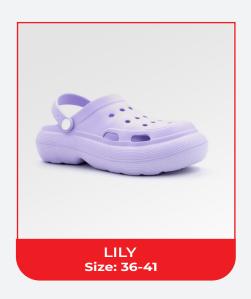

In addition private label manufacturing, we offer more than hundred of different slippers that appeal to all our customers with our **Juno**, **Juno Kids**, **Yooyu** and **Yooyu Kids** brands in 3 main groups: men, women and children.