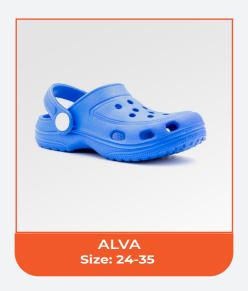

In addition private label manufacturing, we offer more than hundred of different slippers that appeal to all our customers with our **Juno**, **Juno Kids**, **Yooyu** and **Yooyu Kids** brands in 3 main groups: men, women and children.