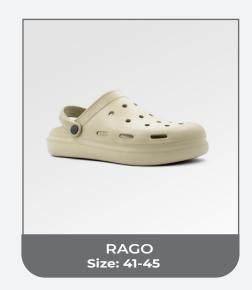

In addition private label manufacturing, we offer more than hundred of different slippers that appeal to all our customers with our **Juno**, **Juno Kids**, **Yooyu** and **Yooyu Kids** brands in 3 main groups: men, women and children.