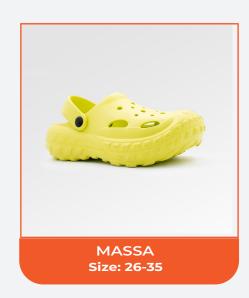

In addition private label manufacturing, we offer more than hundred of different slippers that appeal to all our customers with our **Juno**, **Juno Kids**, **Yooyu** and **Yooyu Kids** brands in 3 main groups: men, women and children.