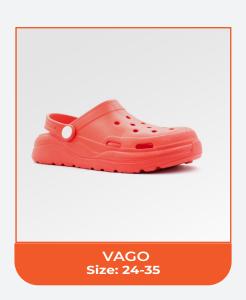

In addition private label manufacturing, we offer more than hundred of different slippers that appeal to all our customers with our **Juno**, **Juno Kids**, **Yooyu** and **Yooyu Kids** brands in 3 main groups: men, women and children.