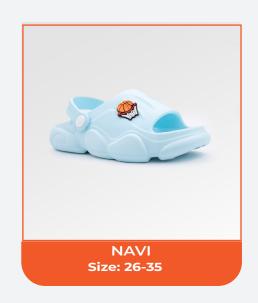

In addition private label manufacturing, we offer more than hundred of different slippers that appeal to all our customers with our **Juno**, **Juno Kids**, **Yooyu** and **Yooyu Kids** brands in 3 main groups: men, women and children.