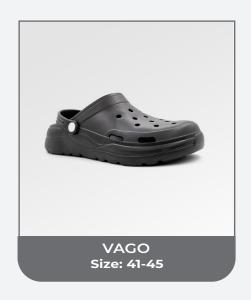

In addition private label manufacturing, we offer more than hundred of different slippers that appeal to all our customers with our **Juno**, **Juno Kids**, **Yooyu** and **Yooyu Kids** brands in 3 main groups: men, women and children.