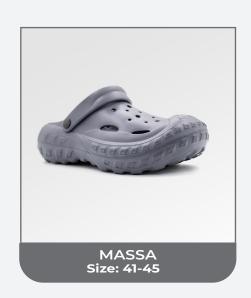

In addition private label manufacturing, we offer more than hundred of different slippers that appeal to all our customers with our **Juno**, **Juno Kids**, **Yooyu** and **Yooyu Kids** brands in 3 main groups: men, women and children.