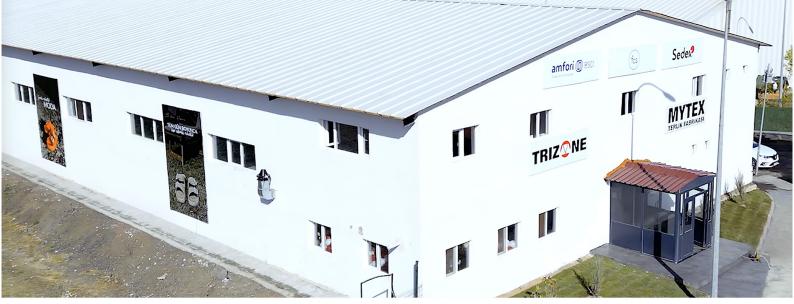

In order to meet the rising demand for slipper production, Trizone established its own factory in 2020 in Erzurum. Our factory has been structured within the area of **25.000 m2** which operates **18 eva injection machines.** 

# **TRIZ**VNE

Factory
Ilica Mahallesi, E-80 Bulvarı, No:130/3, 25700,
Aziziye/ERZURUM

Head Office

Seba Office Boulevard Seba Ofis Ayazağa

Mah. Mimar Sinan Sok. No:21D Office:1

Sarıyer/ISTANBUL

E-Mail info@trizonetedarik.cor