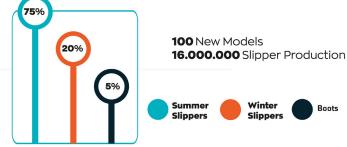

Our company has an annual production capacity of **16,000,000 pairs** with **EVA injection** slippers in factory, carries out private label manufacturing for important brands of Turkish retail sector. Our raw material production machines and high storage areas enable us to offer our customers the best quality products at the most affordable price.